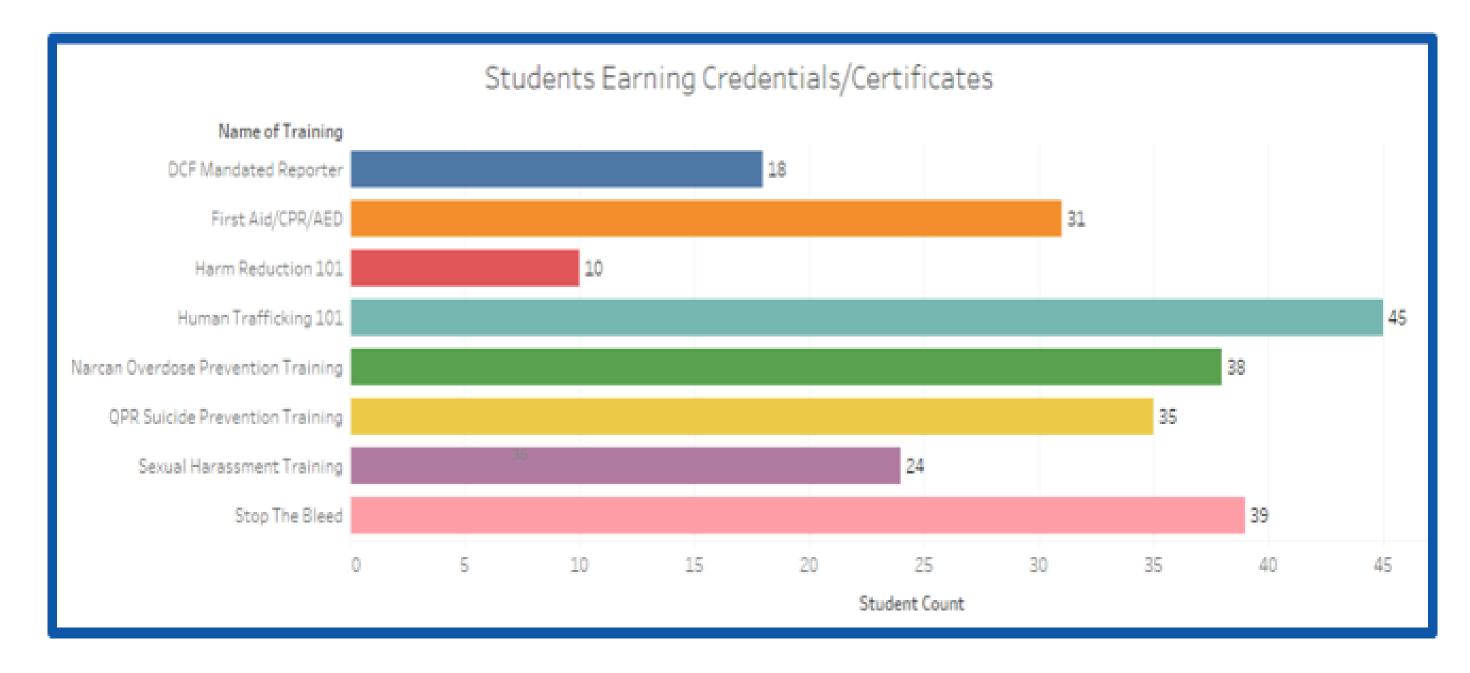

### Industry Recognized Credentials (IRC)

#### Outcomes:

- → 66 individual students earned at least one certificate of completion
  - Across 215 instances of certificates of completion (those 66 students earned a combined 215 certificates of completion)
- → 31 students earned at least one IRC

#### Partners associated with certificates and IRCs:

- ★ Advancing Connecticut Together (ACT)
- ★ American Red Cross
- ★ CT Commission on Human Rights & Opportunities
- ★ CT Harm Reduction Alliance
- ★ EdAdvance
- ★ Hartford HealthCare
- ★ Trinity Health of New England

### **Training Breakdown**