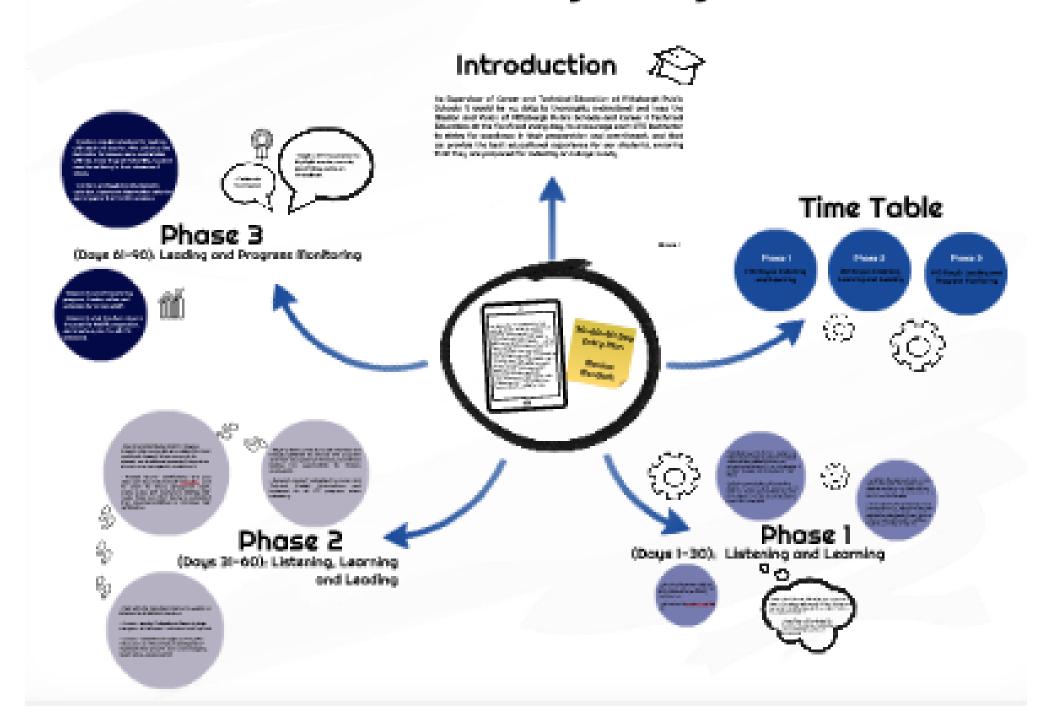

of CT Office of Early
Childhood and State Department of ED: new entry age for kindergarten beginning
the 2024-2025 school year (children must turn 5 years old on or before September 1) to be automatically eligible for kindergarten.

Potentially impact close to 9,000 children and districts in various ways. This is a change from the current kindergarten cutoff date of January 1.

#### What is the new entry date for kindergarten?

- For the 2023-2024 school year there was no change
  - Must be 5 on or before Jan. 1, 2024 (for the 2023-2024 school year).

#### **CHANGE**

• For the 2024-25 school year and all following years children must turn 5 on or before September 1 to enter kindergarten for any given school year

### Superintendent Transition Plan Update



#### 30/60/90 Day Entry Plan







## Update

Presented by: Gloria Ortiz-Rivera



### ReadyCT: Who We Are

Mission: to advance academic excellence and career-connected learning for all public school students in Connecticut through collaboration with business, civic, and education leaders

ReadyCT is a 501(c)3 organization that allows business leaders, nonprofits, and other key stakeholders to develop and support policy changes and programming that improve public education throughout Connecticut.

#### ReadyCT works to:

- create relevant career pathway and work-based learning opportunities for students
- design and deliver best practices convenings and related resources
- advocate for policies that narrow Connecticut's achievement gap between low-income and non-low-income public school students
- raise the public pro