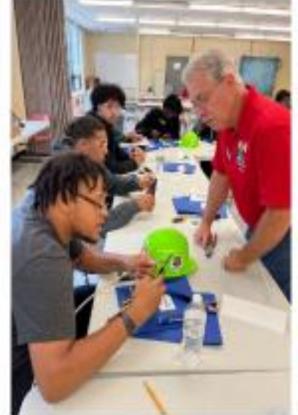

### First Responders Youth Academy (F.R.Y.A.)

F.R.Y.A. is an immersive work-based learning program designed and implemented in partnership with East Hartford police and fire departments.

Participants learn and engage with first responders directly through hands-on training and a series of live, educational demonstrations.

- F.R.Y.A. Video 2023
- F.R.Y.A. Slide Deck 2023

East Hartford High School students pictured above display their certificates of completion after the end-of-program ceremony. Pictured above is Police Chief Scott M. Sansom and Assistant Police Chief Mack Hawkins (far left), Superintendent Thomas Anderson, Mayor Michael P. Walsh, ReadyCT's Executive Director, Shannon Marimón, (center) and Fire Chief Kevin Munson and Assistant Fire Chief Stephen Alsup (far right).