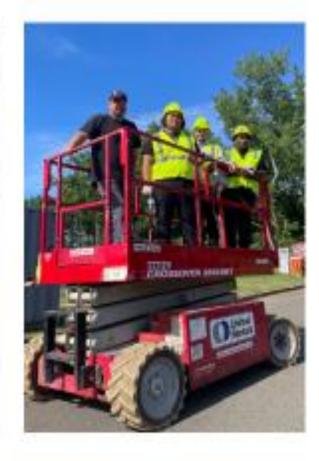

### Get Ready! Immersive Traineeship (G.R.I.T.)

G.R.I.T. is work-based learning that offers high school students the opportunity to solve real-world business challenges in partnership with leading organizations and industries in Connecticut.

In summer 2023, student teams worked on projects provided by:

- Hartford HealthCare
- EY
- MilestoneC
- Travelers
- TATA Consultancy Services TSC
- Connect-in-Tech Camp
- G.R.I.T. Video 2023

EHHS G.R.I.T. participants pose with G.R.I.T. Director, Yvette Morales, Mayor Michael P. Walsh, and ReadyCT's Executive Director, Shannon Marimón, (center).