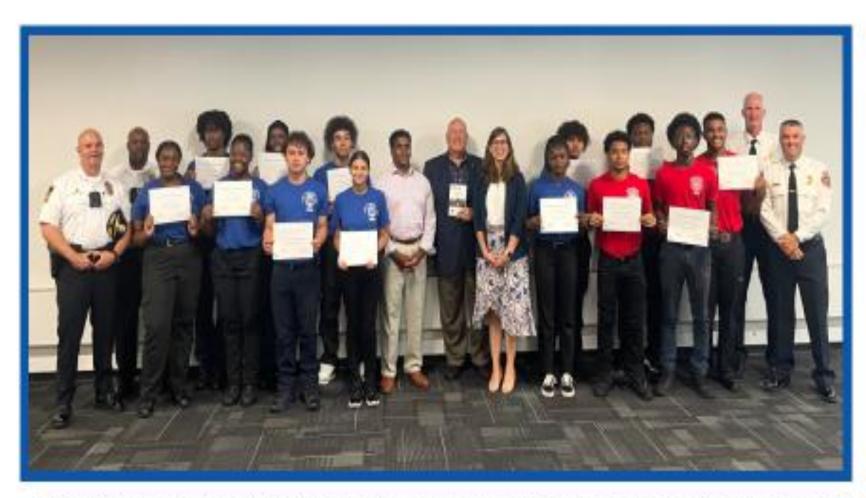

### First Responders Youth Academy (F.R.Y.A.)

F.R.Y.A. is an immersive work-based learning program designed and implemented in partnership with East Hartford police and fire departments.

Participants learn and engage with first responders directly through hands-on training and a series of live, educational demonstrations.

- F.R.Y.A. Video 2023
- F.R.Y.A. Slide Deck 2023

East Hartford High School students pictured above display their certificates of completion after the end-of-program ceremony. Pictured above is Police Chief Scott M. Sansom and Assistant Police Chief Mack Hawkins (far left), Superintendent Thomas Anderson, Mayor Michael P. Walsh, ReadyCT's Executive Director, Shannon Marimón, (center) and Fire Chief Kevin Munson and Assistant Fire Chief Stephen Alsup (far right).