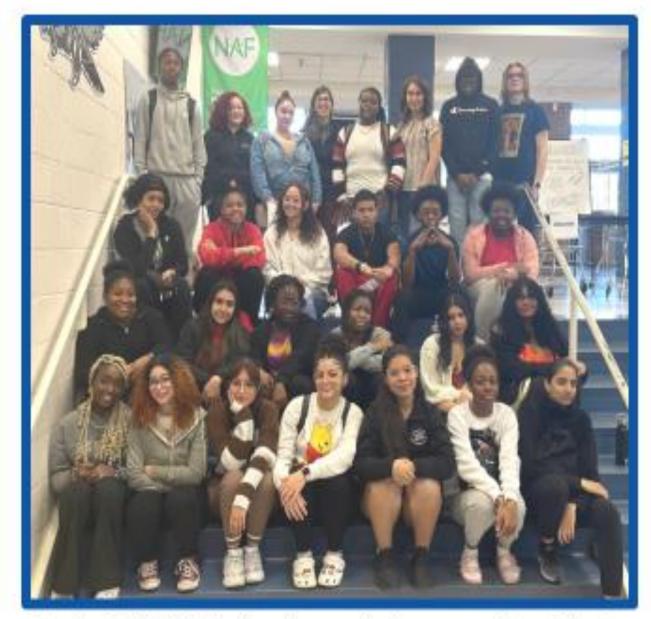

#### East Hartford Public Schools: Future Educators

#### Participating Schools & Organizations

- John A. Langford Elementary School
- Silver Lane Elementary School
- Franklin H. Mayberry Elementary School
- Joseph O. Goodwin Elementary School
  31
- YMCA O'Connell School Age
- Wilson-Gray YMCA Youth & Family Center

East Hartford High School students gather for a group photo following the completion of the Y.E.S. Academy '23, a four-day training program designed to equip students for upcoming summer internships.