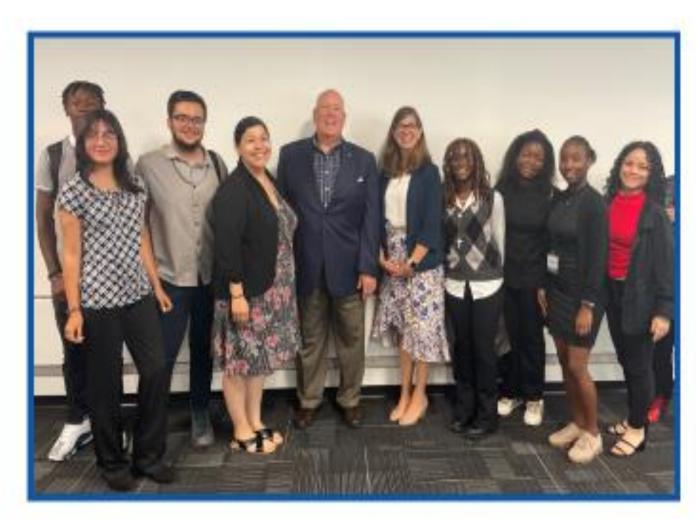

- F.R.Y.A. Video 2023
- F.R.Y.A. Slide Deck 2023

East Hartford High School students pictured above display their certificates of completion after the end-of-program ceremony. Pictured above is Police Chief Scott M. Sansom and Assistant Police Chief Mack Hawkins (far left), Superintendent Thomas Anderson, Mayor Michael P. Walsh, ReadyCT's Executive Director, Shannon Marimón, (center) and Fire Chief Kevin Munson and Assistant Fire Chief Stephen Alsup (far right).