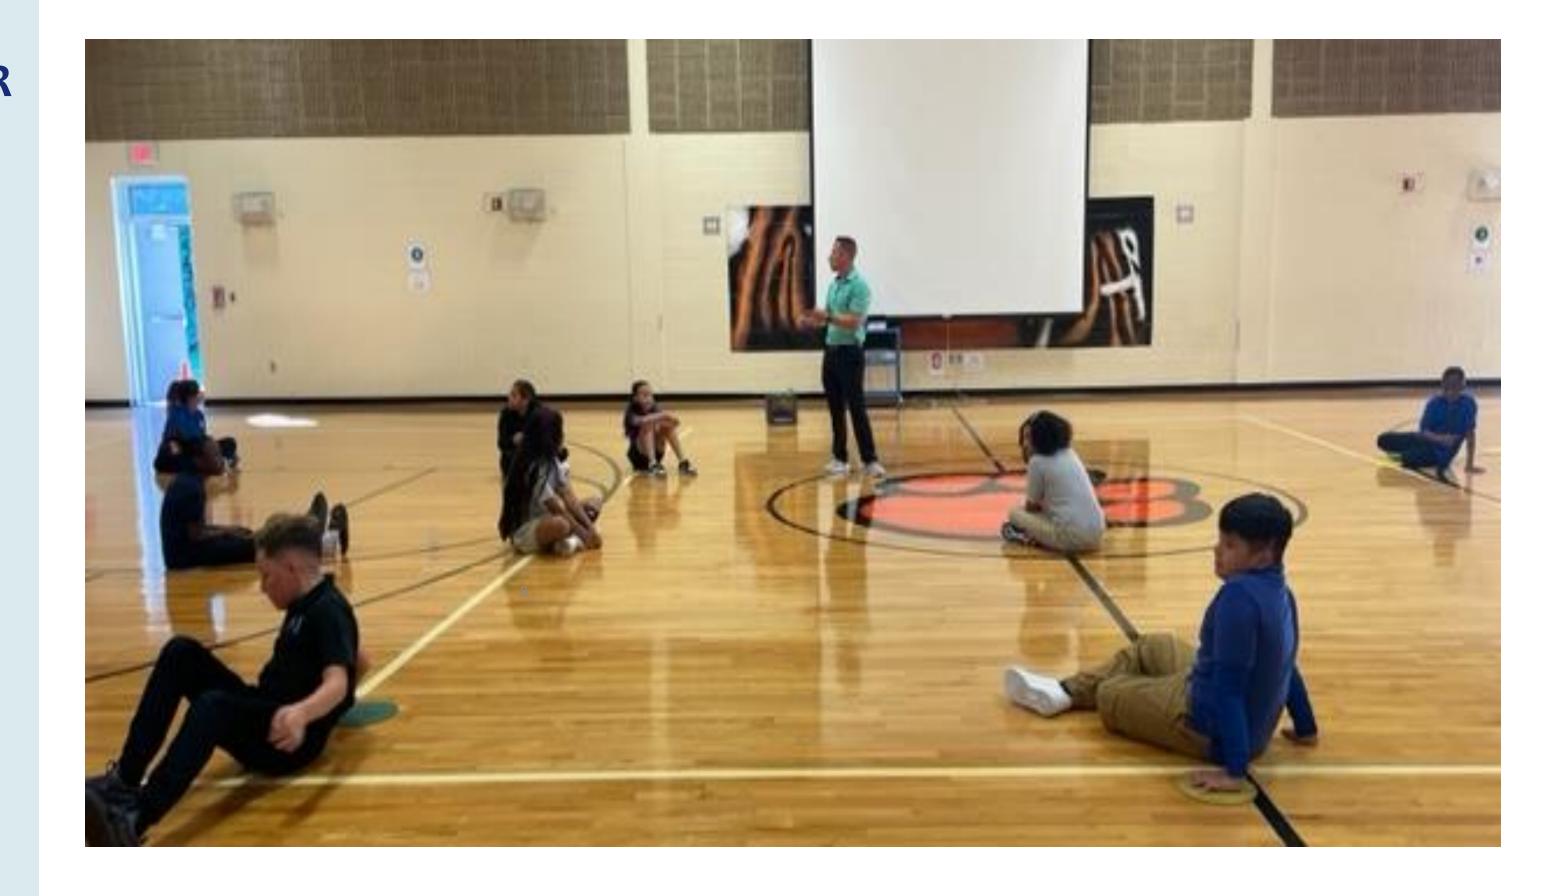

### First Responders Youth Academy (F.R.Y.A.)

F.R.Y.A. is an immersive work-based learning program designed and implemented in partnership with East Hartford police and fire departments.

Participants learn and engage with first responders directly through hands-on training and a series of live, educational demonstrations.

- F.R.Y.A. Video 2023
- F.R.Y.A. Slide Deck 2023

East Hartford High School students pictured above display their certificates of completion after the end-of-program ceremony. Pictured above is Police Chief Scott M. Sansom and Assistant Police Chief Mack Hawkins (far left), Superintendent Thomas Anderson, Mayor Michael P. Walsh, ReadyCT's Executive Director, Shannon Marimón, (center) and Fire Chief Kevin Munson and Assistant Fire Chief Stephen Alsup (far right).