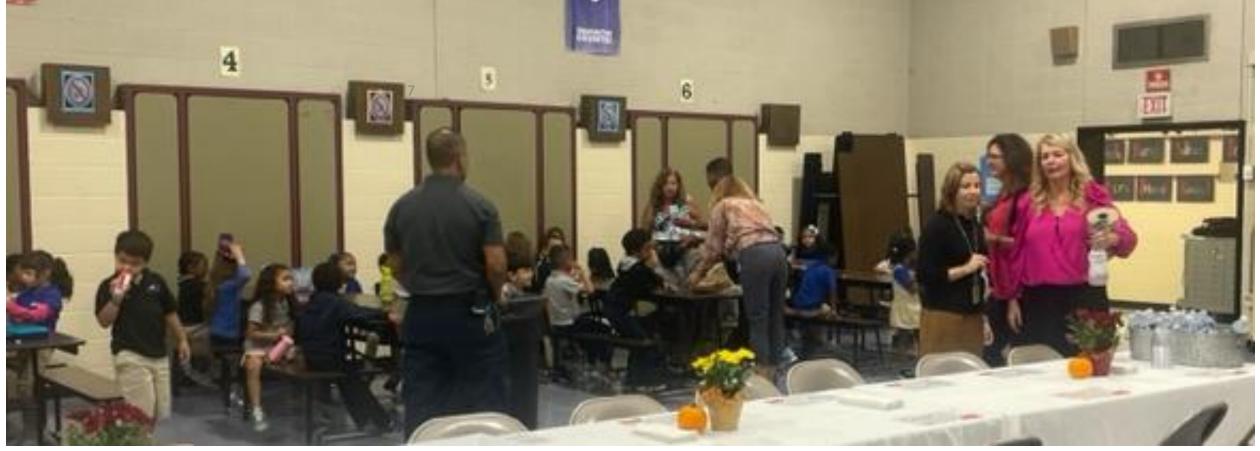

### First Responders Youth Academy (F.R.Y.A.)

F.R.Y.A. is an immersive work-based learning program designed and implemented in partnership with East Hartford police and fire departments.

Participants learn and engage with first responders directly through hands-on training and a series of live, educational demonstrations.

- F.R.Y.A. Video 2023
- F.R.Y.A. Slide Deck 2023

East Hartford High School students pictured above display their certificates of completion after the end-of-program ceremony. Pictured above is Police Chief Scott M. Sansom and Assistant Police Chief Mack Hawkins (far left), Superintendent Thomas Anderson, Mayor Michael P. Walsh, ReadyCT's Executive Director, Shannon Marimón, (center) and Fire Chief Kevin Munson and Assistant Fire Chief Stephen Alsup (far right).