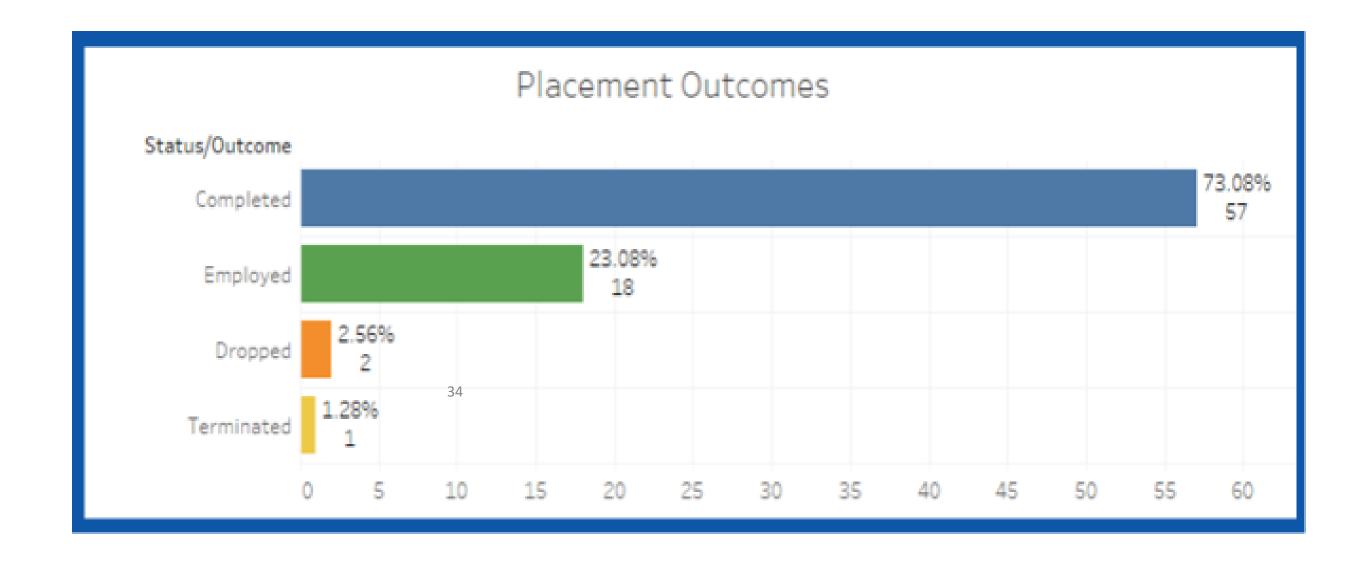

#### Placements:

→ 78 placements

33

#### Placements by School:

- → EHHS = 63 placements
- → Synergy = 15 placements

#### **Placement Outcomes**