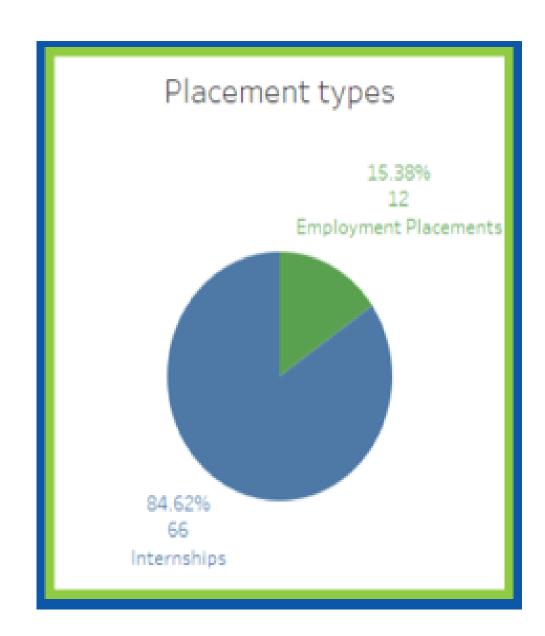

#### **Student Outcomes**

#### Students:

- → 162 career pathways students participated in ReadyCT programming.
- → 100 career pathway students submitted an internship application
  - 72 from EHHS
  - 28 from Synergy

#### Placements:

→ 78 placements

33

#### Placements by School:

- → EHHS = 63 placements
- → Synergy = 15 placements